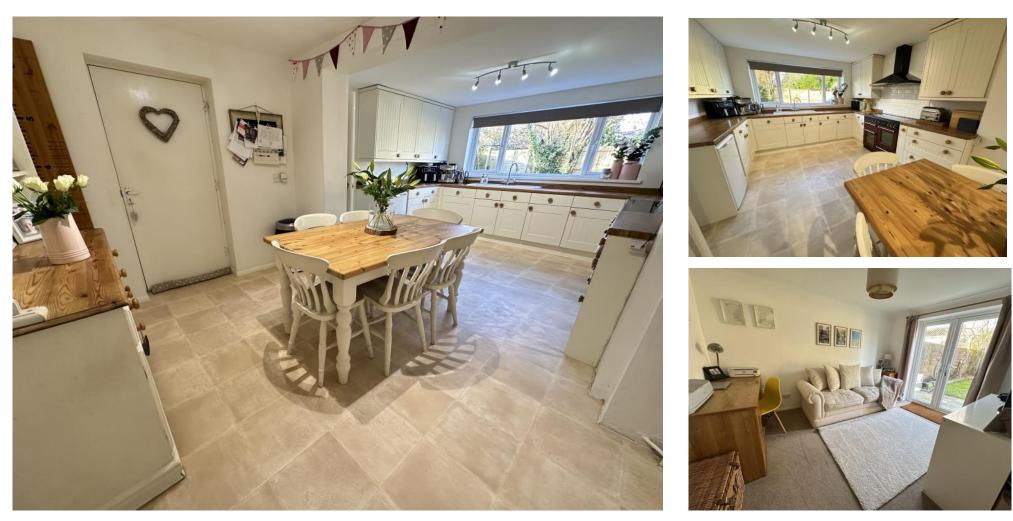

#### DESCRIPTION

This beautifully presented three bedroom detached family home offer spacious accommodation and is situated within the popular village of Waltham Chase.

The accommodation briefly comprises of a 23ft lounge, family room, kitchen/dining room, separate utility and cloakroom on the ground floor.

On the first floor there are three generously sized bedrooms, refitted family bathroom and a loft room.

Additional benefits include a large driveway providing ample off road parking, an internal garage and an enclosed attractive rear garden.