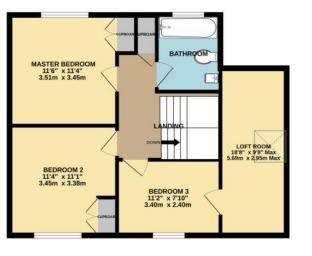

GROUND FLOOR

1ST FLOOR

BENEM, WINCHESTER RD, WALTHAM CHASE, HANTS, SO32 2LG

Whilst every attempt has been made to ensure the accuracy of the flooplan contained here, measurements of doors, windows, rooms and any other terms are approximate and no responsibility is taken to rary error, omission or mis-statement. This plan is for illustrative purposes only and should be used as such by any prospective purchaser. The services, systems and appliances shown have not been tested and no guarantee as to their operability or efficiency can be given. Made with Metropix C2023

On the first floor there are three generously sized bedrooms, refitted family bathroom and a loft room.

Additional benefits include a large driveway providing ample off road parking, an internal garage and an enclosed attractive rear garden.