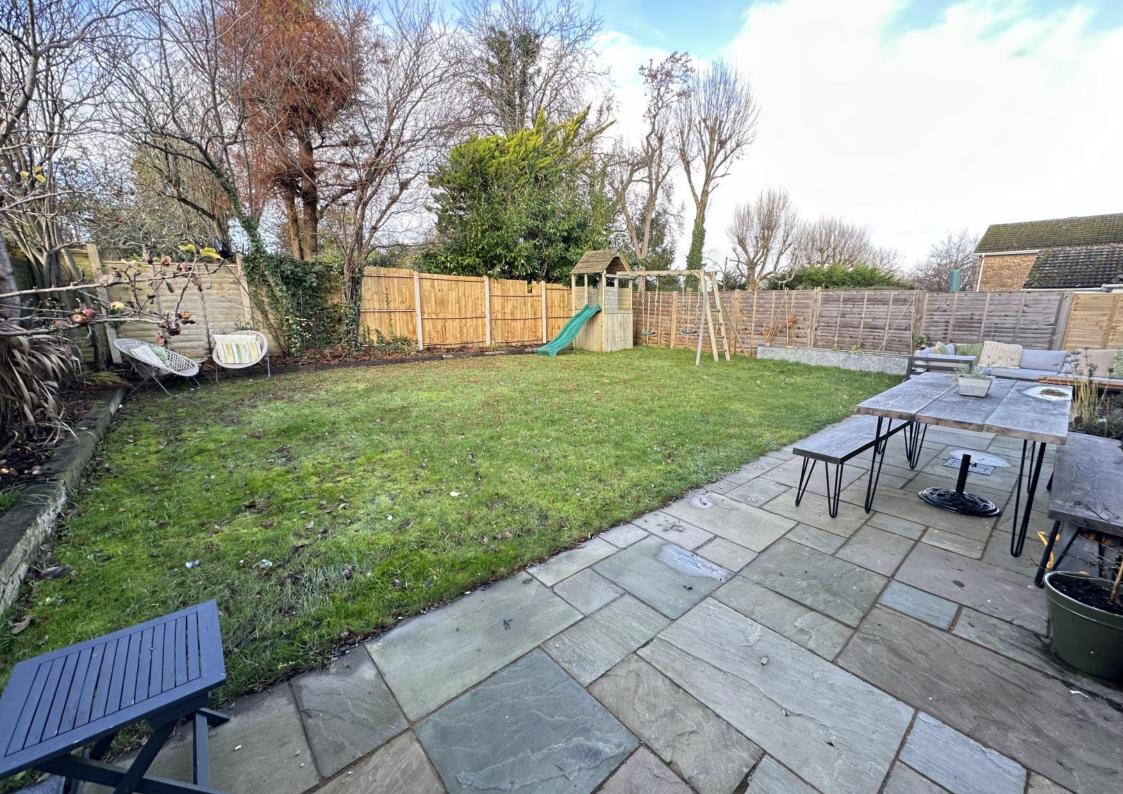

• Attractive Rear Garden

#### DESCRIPTION

This beautifully presented three bedroom detached family home offer spacious accommodation and is situated within the popular village of Waltham Chase.

The accommodation briefly comprises of a 23ft lounge, family room, kitchen/dining room, separate utility and cloakroom on the ground floor.

On the first floor there are three generously sized bedrooms, refitted family bathroom and a loft room.

Additional benefits include a large driveway providing ample off road parking, an internal garage and an enclosed attractive rear garden.