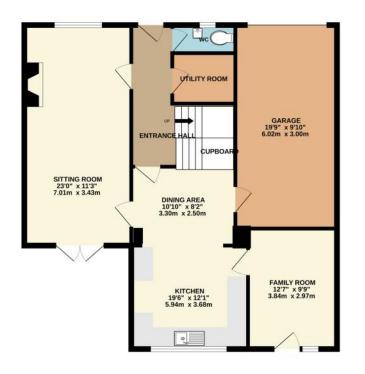

GROUND FLOOR

1ST FLOOR

BENEM, WINCHESTER RD, WALTHAM CHASE, HANTS, SO32 2LG

Whilst every attempt has been made to ensure the accuracy of the flooplan contained here, measurements of doors, windows, rooms and any other terms are approximate and no responsibility is taken to rary error, omission or mis-statement. This plan is for illustrative purposes only and should be used as such by any prospective purchaser. The services, systems and appliances shown have not been tested and no guarantee as to their operability or efficiency can be given. Made with Metropix C2023

#### DESCRIPTION

This beautifully presented three bedroom detached family home offer spacious accommodation and is situated within the popular village of Waltham Chase.

The accommodation briefly comprises of a 23ft lounge, family room, kitchen/dining room, separate utility and cloakroom on the ground floor.

On the first floor there are three generously sized bedrooms, refitted family bathroom and a loft room.

Additional benefits include a large driveway providing ample off road parking, an internal garage and an enclosed attractive rear garden.